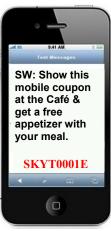

## Coupon Connect™

Coupon Connect<sup>TM</sup> is a full circle mobile digital coupon management system. Create live coupons of either specific value or percentage off. Send your coupons using SkyWire® Coupon Connect<sup>TM</sup>, and redeem them via your POS system. No other SMS Marketing vendor offers complete integration with the back office of your POS system.