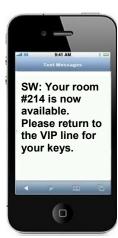

### Rooms Connect<sup>TM</sup>

Rooms Connect<sup>TM</sup> by SkyWire® Media seamlessly and automatically interfaces with your existing hospitality software to send an alert to your guest's cell phone via text, email or IVR (Interactive Voice Response) when their room is ready.

- Automatic Notification to guest when room is ready
- Seamless interface to hospitality software
- Guest care and service enhanced
- Guest loyalty enhancement
- Added digital marketing potential