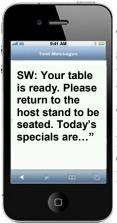

### Table Connect™

Table Connect<sup>TM</sup> by SkyWire Media® provides a high-tech, simple connection with your dining guests. As they arrive, they provide their name and cell phone number. When their table becomes available, the staff simply clicks their name and a customizable message will be sent via text, e-mail, or IVR (Interactive Voice Response). All that is needed at the host stand is a computer with an Internet connection. Table Connect<sup>TM</sup> by SkyWire® Media is safe and secure and keeps you Simply Connected to your guests.