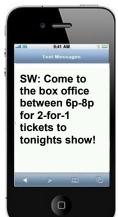

### Mobile Connect™

Mobile Connect<sup>TM</sup> allows businesses and organizations to quickly contact customers anywhere, at any time. They can reach out with offers, reminders, alerts, customer service notifications, and other operational messages. Contact your customers in the following mobile methods:

- Text Messages SMS
- Voice IVR and text-to-speech
- Email SMTP
- **Business Edition**